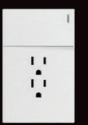

11

.

Placa metálica con

2 interruptores sencillos y 1 contacto de

1 módulo flat blanco

BF19-B

BF20-B Placa metálica con 1 interruptor sencillo y 2 contactos de , 1 módulo flat blanco

BF02-B