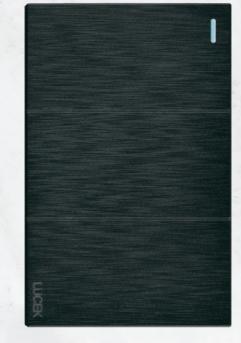

### BF1200-N Placa metálica ciega

1

**BF05-N** 

Placa metálica con

contacto y 2 entradas de usb flat negro

**BF04-N** Placa metálica con dimmer flat negro

**BF09-N** Placa metálica con 2 interruptores de escalera de 1.5 módulos flat negro

BF04-B

Placa metálica con

dimmer flat blanco

BF15-B Placa metálica con zumbador flat blanco

BF10-B

BF1200-M/P Placa metálica ciega flat blanco

---

11

## BF08-P Placa metálica con 3

contactos sencillos de 1 módulo flat plateado

Placa metálica con 1interruptor de escalera y 2 conta de 1 módulo flat plateado

BF1200-P Placa metálica ciega flat plateado