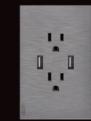

BF05-P Placa metálica con contacto y 2 entradas de usb flat plateado

BF10-P

BF01/3-P

Placa metálica con

de 3 módulos flat

---

11

interruptor de escalera