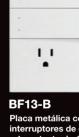

### BF13-P

Placa metálica con 2 interruptores de escalera y 1 contacto de 1 módulo flat plateado