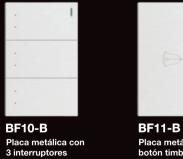

interruptor de escalera

BF14-B

BF08-B

blanco

Placa metálica con 2

de 1.5 módulos flat

interruptores sencillos

BF01-P Placa metálica con interruptor sencillo de 3 módulos flat plateado

BF17-N

flat negro

Placa metálica con

toma de teléfono

BF11-N Placa metálica con botón timbre flat negro

0

Placa metálica con ton

televisión flat negro