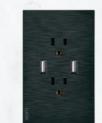

BF25-N Placa metálica con 2 contactos y 2 entradas usb 2.1A flat negro

BF07/3-P Placa metálica con interruptor de escalera v contacto de 1.5 módulos flat negro

1-1

BF14-N escalera y 2 contactos

**BF10-N** Placa metálica con 3 interruptores de escalera de 1 módulo flat negro

**BF18-P** Placa metálica con toma televisión flat plateado

BF25-P Placa metálica con 2 contactos y 2 entradas usb 2.1A flat plateado

BF09-B Placa metálica con 2 interruptores de escalera de 1.5 módulos flat blanco

BF06-B

blanco

Placa metálica con botón timbre flat blanco

conexión a modem/internet

BF25-B Placa metálica con 2 contactos y 2 entradas usb 2.1A flat blanco

BF02-P Placa metálica con 2 interruptores sencillos de 1.5 módulos flat plateado