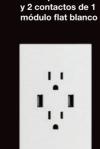

11

.

Placa metálica con

2 interruptores sencillos y 1 contacto de

1 módulo flat blanco

BF19-B

BF20-B Placa metálica con 1 interruptor sencillo y 2 contactos de , 1 módulo flat blanco

BF02-B