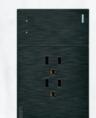

BF25-N Placa metálica con 2 contactos y 2 entradas usb 2.1A flat negro

BF07/3-P Placa metálica con interruptor de escalera v contacto de 1.5 módulos flat negro

1-1

BF14-N escalera y 2 contactos

**BF10-N** Placa metálica con 3 interruptores de escalera de 1 módulo flat negro

BF05-P Placa metálica con contacto y 2 entradas de usb flat plateado

BF10-P

BF01/3-P

Placa metálica con

de 3 módulos flat

---

11

interruptor de escalera