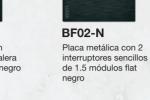

**BF18-P** Placa metálica con toma televisión flat plateado

BF25-P Placa metálica con 2 contactos y 2 entradas usb 2.1A flat plateado

BF09-B Placa metálica con 2 interruptores de escalera de 1.5 módulos flat blanco