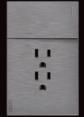

BF25-N Placa metálica con 2 contactos y 2 entradas usb 2.1A flat negro

BF07/3-P Placa metálica con interruptor de escalera v contacto de 1.5 módulos flat negro

1-1

BF14-N escalera y 2 contactos

**BF10-N** Placa metálica con 3 interruptores de escalera de 1 módulo flat negro

BF05-P Placa metálica con contacto y 2 entradas de usb flat plateado

BF10-P

BF01/3-P

Placa metálica con

de 3 módulos flat

---

11

interruptor de escalera