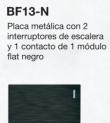

### BF13-P

Placa metálica con 2 interruptores de escalera y 1 contacto de 1 módulo flat plateado