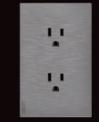

BF02/3-B Placa metálica con interruptor sencillo y 1 de escalera de 1.5 módulos flat blanco

BF07-B Placa metálica con interruptor sencillo y contacto de 1.5 módulos flat blanco

BF12-B Placa metálica con flat blanco