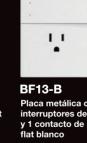

### BF13-P

Placa metálica con 2 interruptores de escalera y 1 contacto de 1 módulo flat plateado