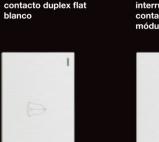

**BF15-N** Placa metálica con zumbador flat negro

**BF06-N** Placa metálica con contacto duplex flat nearo

Placa metálica con interruptor sencillo de 3 módulos flat negro

BF02/3-N Placa metálica con interruptor sencillo y 1 de escalera de 1.5 módulos flat negro