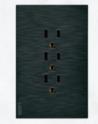

BF25-N Placa metálica con 2 contactos y 2 entradas usb 2.1A flat negro

BF07/3-P Placa metálica con interruptor de escalera v contacto de 1.5 módulos flat negro

1-1

BF14-N escalera y 2 contactos

**BF10-N** Placa metálica con 3 interruptores de escalera de 1 módulo flat negro

**BF18-P** Placa metálica con toma televisión flat plateado

BF25-P Placa metálica con 2 contactos y 2 entradas usb 2.1A flat plateado

BF09-B Placa metálica con 2 interruptores de escalera de 1.5 módulos flat blanco